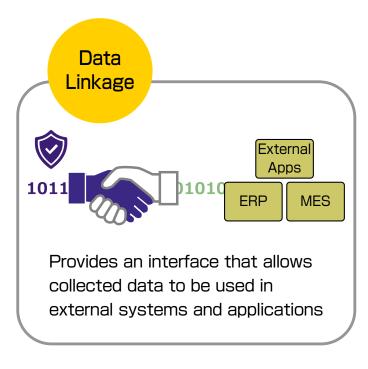

# FIELD system Basic Package



**FANUC** 



# The Digital transformation for factories by FANUC

Are you ready to start Digital Transformation at your factory?



Let's start Factory Digital Transformation with FIELD system Basic Package



## Features of FIELD system Basic Package









### **Implementation Examples**

A large mechanical parts manufacturer

Improved by 10%

Factory utilization

A machine tool builder

Achieved 90%

Line utilization

A small parts manufacturer

Improved by 10%

Line utilization in 1 year

## FIELD system Basic Package specifications

#### Hardware Specifications:

| Items                 | Specifications                                                        |  |
|-----------------------|-----------------------------------------------------------------------|--|
| Size                  | Width 185mm × Height 175 mm × Depth 240 mm                            |  |
| Weight                | 5 kg                                                                  |  |
| CPU                   | Intel Xeon® Processor