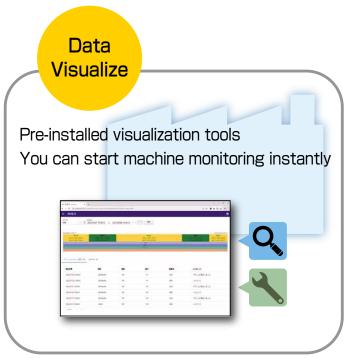

# FIELD system Basic Package



**FANUC** 



# The Digital transformation for factories by FANUC

Are you ready to start Digital Transformation at your factory?



Let's start Factory Digital Transformation with FIELD system Basic Package



## Features of FIELD system Basic Package









### **Implementation Examples**

A large mechanical parts manufacturer

Improved by 10%

Factory utilization

A machine tool builder

Achieved 90%

Line utilization

A small parts manufacturer

Improved by 10%

Line utilization in 1 year

## FIELD system Basic Package specifications

#### Hardware Specifications:

| Items                 | Specifications                                                        |  |
|-----------------------|-----------------------------------------------------------------------|--|
| Size                  | Width 185mm × Height 175 mm × Depth 240 mm                            |  |
| Weight                | 5 kg                                                                  |  |
| CPU                   | Intel Xeon® Processor