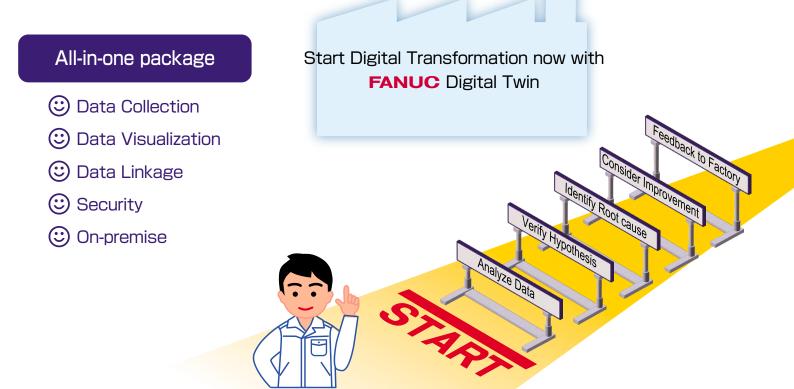

# The Digital transformation for factories by FANUC

Are you ready to start Digital Transformation at your factory?

Let's start Factory Digital Transformation with FIELD system Basic Package

## Features of FIELD system Basic Package