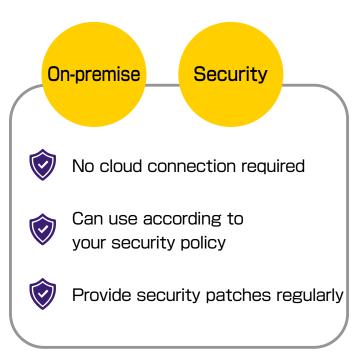

# FIELD system Basic Package



**FANUC** 



# The Digital transformation for factories by FANUC

Are you ready to start Digital Transformation at your factory?



Let's start Factory Digital Transformation with FIELD system Basic Package



## Features of FIELD system Basic Package









### **Implementation Examples**

A large mechanical parts manufacturer

Improved by 10%

Factory utilization

A machine tool builder

Achieved 90%

Line utilization

A small parts manufacturer

Improved by 10%

Line utilization in 1 year

## FIELD system Basic Package specifications

#### Hardware Specifications:

| Items                 | Specifications                                                        |  |
|-----------------------|-----------------------------------------------------------------------|--|
| Size                  | Width 185mm × Height 175 mm × Depth 240 mm                            |  |
| Weight                | 5 kg                                                                  |  |
| CPU                   | Intel Xeon® Processor