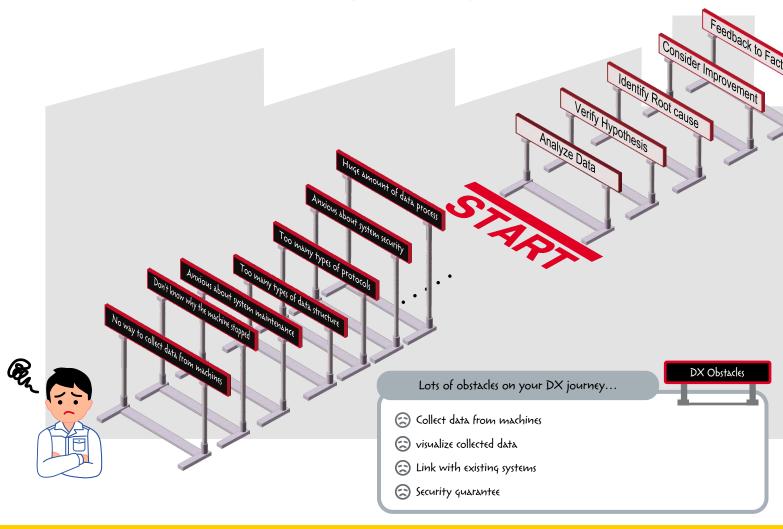

# The Digital transformation for factories by FANUC

Are you ready to start Digital Transformation at your factory?

Let's start Factory Digital Transformation with FIELD system Basic Package