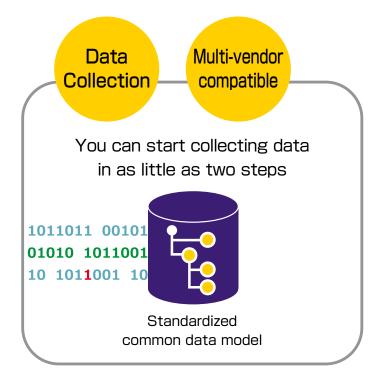

# FIELD system Basic Package



**FANUC** 



# The Digital transformation for factories by FANUC

Are you ready to start Digital Transformation at your factory?



Let's start Factory Digital Transformation with FIELD system Basic Package



## Features of FIELD system Basic Package









### **Implementation Examples**

A large mechanical parts manufacturer

Improved by 10%

Factory utilization

A machine tool builder

Achieved 90%

Line utilization

A small parts manufacturer

Improved by 10%

Line utilization in 1 year

## FIELD system Basic Package specifications

#### Hardware Specifications:

| Items                 | Specifications                                                        |  |
|-----------------------|-----------------------------------------------------------------------|--|
| Size                  | Width 185mm × Height 175 mm × Depth 240 mm                            |  |
| Weight                | 5 kg                                                                  |  |
| CPU                   | Intel Xeon® Processor