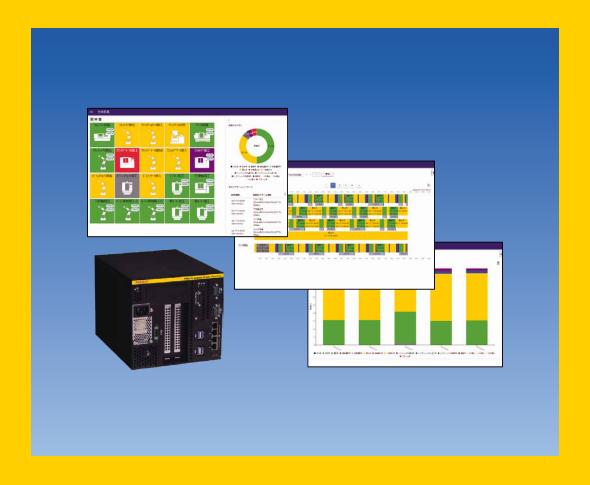

# FIELD system Basic Package

**FANUC** 

## Features of FIELD system Basic Package

## FIELD system Basic Package specifications